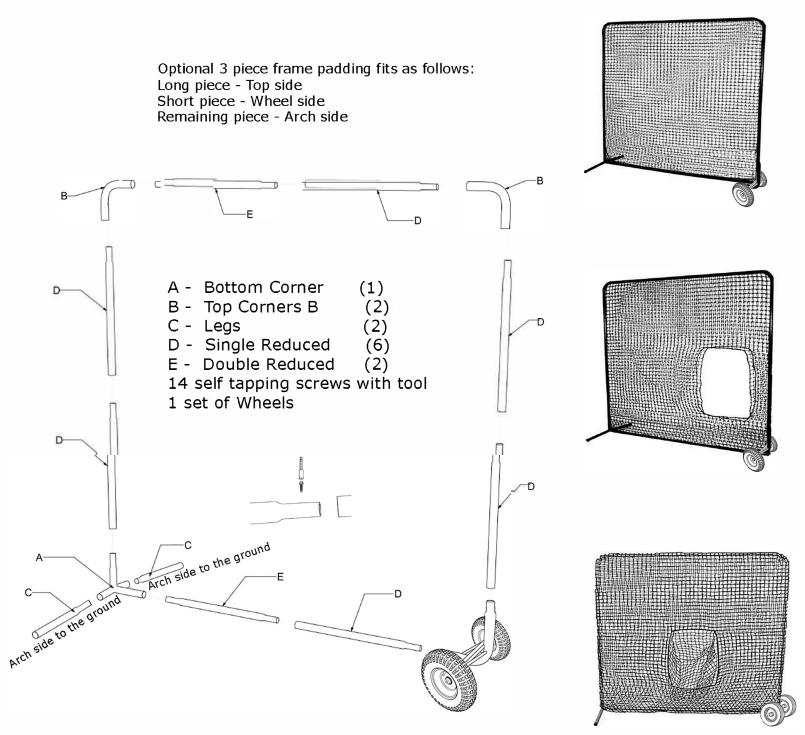

## Cimarron Premiere 7'x7' Zone Frame with Wheels

**IMPORTANT:** Please read directions thoroughly before assembling your screen.

- 1. Take all parts out of the box and make sure you have all the pieces.
- 2. Lay out the frame and proceed to connect all of the pieces, as shown in the diagram.
- 3. After frame is assembled, drill a screw through both pipes at every joint using the tool provided. The screws will drill themselves in with a little pressure, no guide hole is necessary.
- 4. Slide net over frame like a pillowcase.

<sup>\*</sup>Bottom ground pieces have a slight arch. Arch should be positioned to set on the ground to accommodate uneven surfaces. Flip or turn it until you have it positioned correctly.