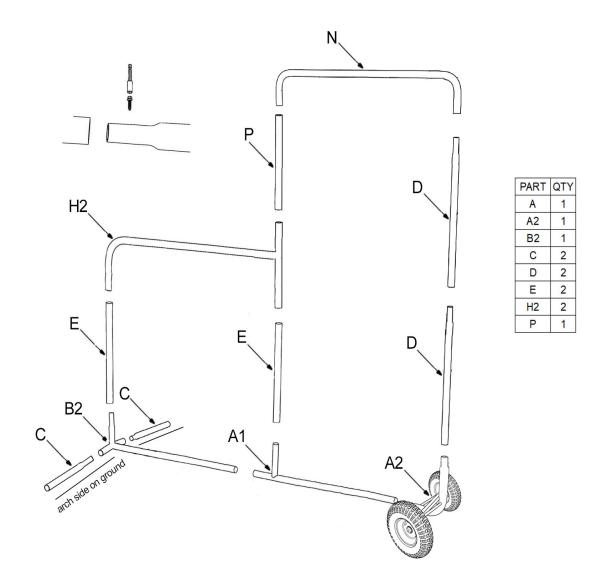

7'x7' Premiere L Frame Assembly Instructions

- 1. Lay out your pieces and make sure you have all the pieces and know which piece corresponds to each letter.
- 2. Assemble the frame as per the drawing from the ground up. Do not drill screws.
- 3. After the frame is assembled, drill a screw through both pipes at every joint. The screws will drill themselves in with a little pressure, no guide hole is necessary.
- 4. Slide net over frame like a pillowcase.
- 5. Pull the bottom rope tight and tie.

Arch should be positioned to set on the ground to accommodate uneven surfaces. Flip or turn it until you have it positioned correctly.