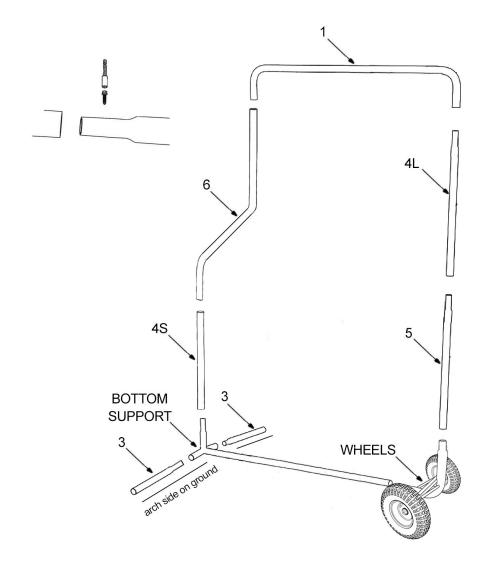

## 7'x4' Premiere L Frame Assembly Instructions

- 1. Lay out your pieces and make sure you have all the pieces and know which piece corresponds to each number.
- 2. Assemble the frame as per the drawing from the ground up. Do not drill screws.
- 3. After the frame is assembled, drill a screw through both pipes at every joint. The screws will drill themselves in with a little pressure, no guide hole is necessary.
- 4. Slide net over frame like a pillowcase.
- 5. Pull the bottom rope tight and tie.

Arch should be positioned to set on the ground to accommodate uneven surfaces. Flip or turn it until you have it positioned correctly.