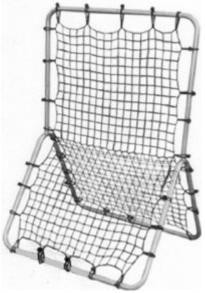

## **Deluxe Pitchback**

## Assembly Instructions

Please read directions thoroughly before assembling your Deluxe Pitchback.

- 1. Take all parts out of the box.
- 2. Lay out the frame and proceed to connect the three "U" shaped frames together, as shown in
- 3. Attach the bottom "U" shaped frames to the "Y" frame holder (Part 3 and 4). Put each "U" frame into the "Y" frame holder by inserting each side equally. Attach the top "U" frame to the "Y" frame holder (Part 3 and 4). Remember to insert the frames sides equally.
- 4. Attach the net to the top corners, bottom front corners, and bottom back corners of the frame, using bungee balls.
- 5. Secure the net to the frame by starting with the top "U" frame and then the two sides. Attach 13 connectors to the top "U" frame as per Figure 2. The two additional connectors used on the top

"U" frame are for attaching the net to the frame at the Y. Attach 11 connectors to each of the bottom "U" frames as per Figure 2.

R=Reduced End

6. Adjust the position of the fasteners to ensure that the net is stretched evenly around the frame. Attach the connectors by inserting the plastic knob into the middle of the cord.

Figure 1.

Figure 2.