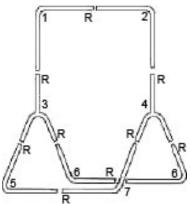

## Assembly Instructions

Please read directions thoroughly before assembling your Deluxe Pitchback.

- 1. Take all parts out of the box.
- 2. Lay out the frame and proceed to connect the three "U" shaped frames together, as shown in
- 3. Attach the bottom "U" shaped frames to the "Y" frame holder (Part 3 and 4). Put each "U" frame into the "Y" frame holder by inserting each side equally. Attach the top "U" frame to the "Y" frame holder (Part 3 and 4). Remember to insert the frames sides equally.
- 4. Attach the net to the top corners, bottom front corners, and bottom back corners of the frame, using bungee balls.
- 5. Secure the net to the frame by starting with the top "U" frame and then the two sides. Attach 13 connectors to the top "U" frame as per Figure 2. The two additional connectors used on the top

"U" frame are for attaching the net to the frame at the Y. Attach 11 connectors to each of the bottom "U" frames as per Figure 2.

R=Reduced End

6. Adjust the position of the fasteners to ensure that the net is stretched evenly around the frame. Attach the connectors by inserting the plastic knob into the middle of the cord.

Figure 1.

Figure 2.