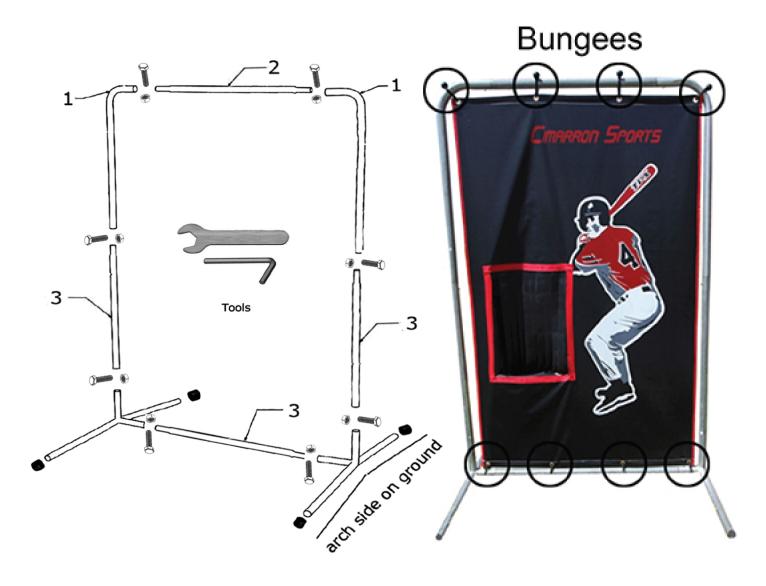

## **2** Sports Catcher with Frame

\*You will have to use a rubber mallet to hammer down some joints

**IMPORTANT:** Please read directions thoroughly before assembling your frame.

- 1. Take all parts out of the box and check to make sure you have all the pieces listed below.
- 2. Lay out the frame and proceed to connect all of the pieces, as shown in the diagram.
- 3. Use the included tools to put bolts and nuts at each joint. Thread bolt from the outside to the inside of the frame.
- 4. Attach the 2 Sport Catcher to the frame with the provided Bungees.

Bottom ground pieces have a slight arch. Arch should be positioned to set on the ground to accomodate uneven surfaces. Flip or turn them until you have them positioned correctly.